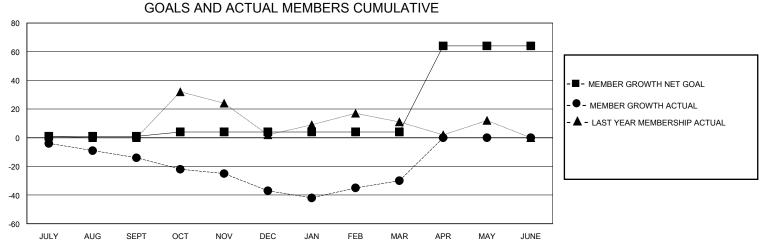

## District 27 B2

Results as of: 3/31/2024

| GMT:          |               | GMT CA      |               |                               |                       |                         |                                                    |  |
|---------------|---------------|-------------|---------------|-------------------------------|-----------------------|-------------------------|----------------------------------------------------|--|
|               | Club          | s           |               | Members RESULTS FOR 2023-2024 |                       |                         |                                                    |  |
|               | RESULTS FOR   | R 2023-2024 |               |                               |                       |                         |                                                    |  |
| QUARTER       | NEW CLUB GOAL | NEW CLUBS   | DROPPED CLUBS | QUARTER MEMB                  | ER GROWTH NET<br>GOAL | MEMBER GROWTH<br>ACTUAL | DROPPED<br>MEMBERS ACTUAL<br>(including transfers) |  |
| JULY/AUG/SEPT | 0             | 0           | 0             | JULY/AUG/SEPT                 | 1                     | 30                      | 44                                                 |  |
| OCT/NOV/DEC   | 0             | 0           | 0             | OCT/NOV/DEC                   | 3                     | 25                      | 45                                                 |  |
| JAN/FEB/MAR   | 1             | 0           | 0             | JAN/FEB/MAR                   | 0                     | 45                      | 35                                                 |  |
| APR/MAY/JUNE  | 0             | 0           | 0             | APR/MAY/JUNE                  | 60                    | 0                       | 0                                                  |  |